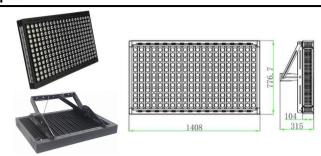

Mounting: IP Rating IP67

Working Temperature: Temperature: -40 °C~+65 °C

Storge Temperature: -40°C~+50°C (Best 25°C)

Lifetime: 100,000 hrs

Weight: N.W:57.0Kg G.W: 101.0kg

**Product Size:** 1140(L)x934(W)x104(H)mm

1520(L)X 880(W)X 520(H)mm /PCS Packing: